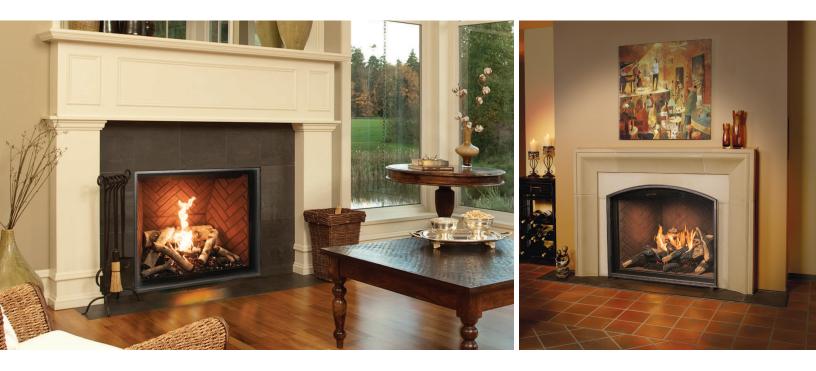

## A refined blend of luxury, bold flames, and design control

With Town & Country's design flexibility behind the glass, TC36 & TC36 Arch gas fireplaces let you recreate the authentic look of a wood burning hearth - or the aesthetic of modern luxury.

For a historic look, consider the TC36 Arch, a classic barrel arch face, replicating the Rumford-style hearth found in fine period homes. This true Arch fireplace has no heavy external trim or louvers to work around. This allows you to tailor the arched front with stone, tile, or other material for an even more traditional setting.